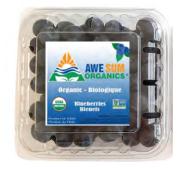

| Pack Style               | Description   | Ctns/Plt | UPC             | Availability               | Tie & High |
|--------------------------|---------------|----------|-----------------|----------------------------|------------|
| Clamshell, 6oz           | 12 per carton | 312      | 6 38550 01170 4 | Early Sept - Late February | 12x26      |
| Clamshell, 1 US dry pint | 12 per carton | 204      | 6 38550 01173 5 | Early Sept - Late February | 12x17      |
| Clamshell, 18oz          | 8 per carton  | 204      | 6 38550 01172 8 | Early Sept - Late February | 12x17      |